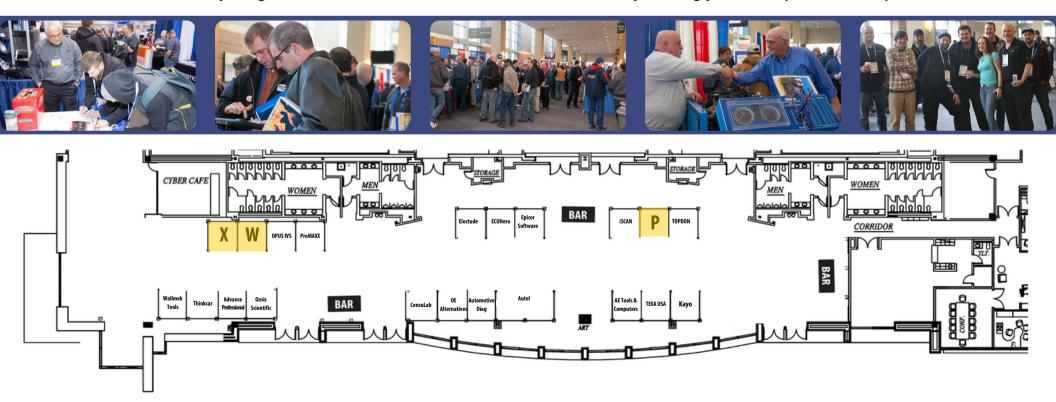

## **Hi-Tech Tool Expo**

featuring scan tools and diagnostic equipment

Thursday training sessions feature training sessions for specific diagnostic tools and strategies. This Hi-Tech Tool Expo has a targeted audience of today's automotive service professionals looking to further enhance their diagnostic skills and research new tools for their diagnostic arsenal.

Thursday, Feb. 29, 2024 4:00-7:00pm

Special opportunity for VISION exhibitors only: \$350 per booth (includes 5amp outlet)

Setup times: 2:00-4:00 pm Exhibit times: 4:00-7:00 pm

Teardown and access to exhibit hall: 7:00-8:00 pm

Limited exhibit opportunities available for this special Thursday evening expo.

Participating exhibitors must also be exhibitors in the VISION Expo taking place Friday and Saturday.